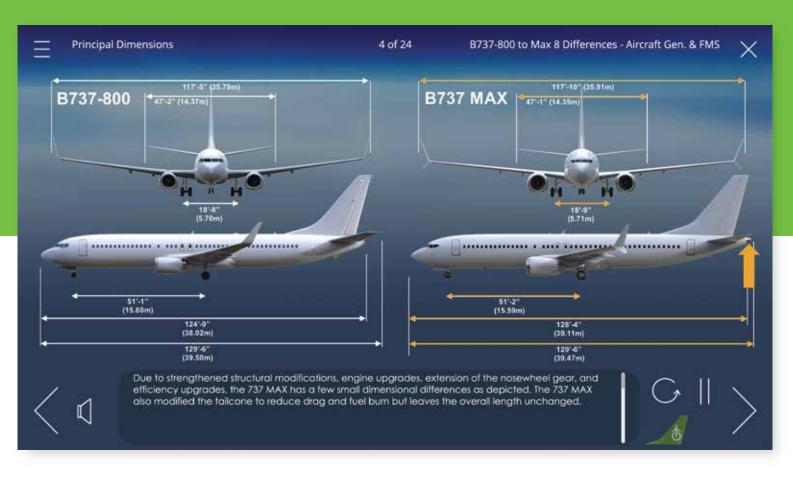

#### (Initial, Recurrent, Differences and Transitions Training)

- Airbus: A220 | A320 | A320 Neo | A330 | A340 | A350
- **ATR:** 72/42-500 | 72/42-600
- Boeing: 737 Classic | 737 MAX | 737 NG | 737-200 | 747-400 | 747-8 | 757 | 767 | 777 | 787
- Bombardier: CRJ 700/900 | DHC-8 100/300 | DHC-8/Q400
- **Embraer:** EMB 175/170 | EMB 190 | EMB 195 | ERJ 145
- Fokker: F100
- McDonnell Douglas: MD-80