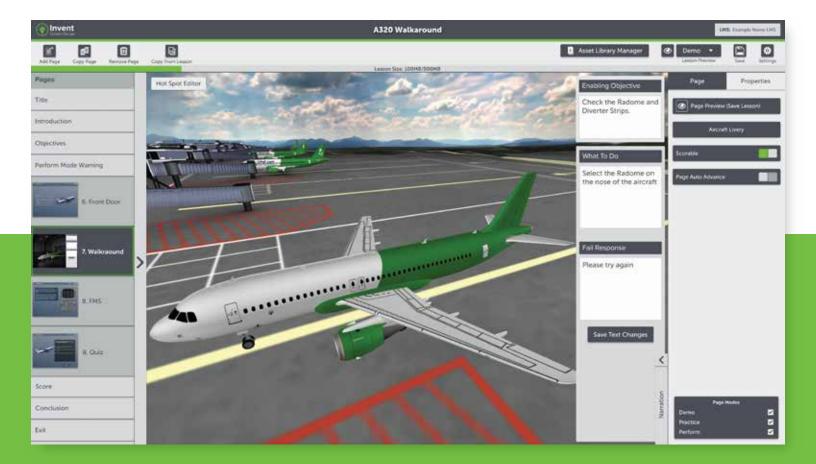

#### Aircraft Procedures Suite (Interactive and In-Depth Aircraft Procedures)

- Virtual, realistic Aircraft Procedures
  - FMS SKills Training
  - Cockpit Procedures Training
  - Walk Around Training
- Train critical FMS Skills in a distance learning environment in advance of simulator/classroom training
- 3D Virtual Cockpit pre-loaded with OEM Procedures, and customizable with CPaT Invent
- 3D Pre-Flight Checklist and Walk Around experience, pre-loaded with standard procedures for specific airframes