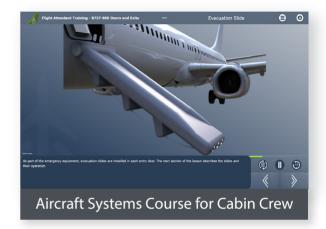

# AIRCRAFT SYSTEMS FOR CABIN CREW

CPaT's Aircraft Systems courses for Cabin Crew offer the most relevant training, including; Lavatory, Oxygen, Galley, Lighting, Communication, Doors and Exits, and the Flight Attendant Control Panel. Students learn how to identify the components of each system, how to use each system, and how to manage system faults and failures.