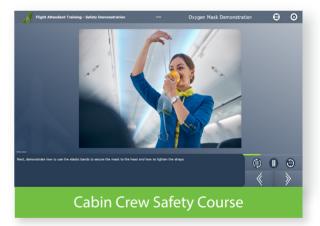

## CABIN SAFETY AND GENERAL SUBJECTS

CPaT's Cabin Crew Safety Courses and General Subjects cover Safety and other general topic lessons for Flight Cabins.

- Safety Demonstration
- First Aid
- Dangerous Goods
- Crew Resource Management
- Security
- Emergency Procedures