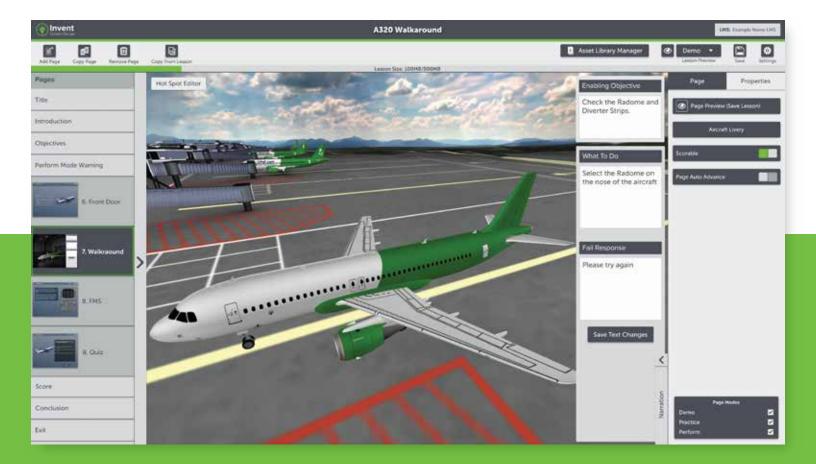

#### Aircraft Procedures Suite (Interactive and In-Depth Aircraft Procedures)

- Virtual, realistic Aircraft Procedures
  - FMS SKills Training
  - Cockpit Procedures Training
  - Walk Around Training
- Train critical FMS Skills in a distance learning environment in advance of simulator/classroom training
- 3D Virtual Cockpit pre-loaded with OEM Procedures, and customizable with CPaT Invent
- 3D Pre-Flight Checklist and Walk Around experience, pre-loaded with standard procedures for specific airframes

### **CPaT Invent Content Design**

CPaT Invent empowers aviation training departments to create and modify CPaT's courseware or their own training, tailored to their fleet types, SOPs, regulatory requirements, and more.

This first of a kind software is a game changer in the aviation training, distance learning industry. CPaT Invent is dynamic, expandable, and grows with the needs of aviation.

## **Key Features**

- Create, modify, or maintain CPaT courseware or your courseware
- Tailor specific to your airframe, operating procedures, regulatory differences, etc.
- Upload reference material, images, video, and illustrations

- Elevate training with CPaT's library of aviation training imagery and assets
- Provide a wide variety of instruction, with 3D and Virtual Reality capabilities
- Translate text and audio narration into more than 100 languages